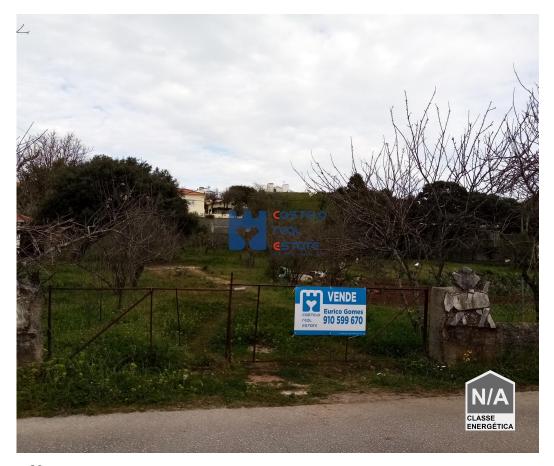

## Fátima - Land

**4200** Land Area (m²)

245 000 € (EUR €)

## Land with various articles for construction 4200 m2

Rustic land with possibility of construction 5 minutes from the Sanctuary. Plan mostly, good sun exposure, with well and fruit trees. Perfect for investment of terraced buildings or detached and semi-detached villas.

## **Property Features**

- Proximity: Shopping, Restaurants, City, Pharmacy, Schools
- Main drainage
- Central location
- · Sealed land area
- · Solar orientation: South, East, West

- Borehole
- Quiet Location
- Well
- Energetic certification: Exempt
- · Mains water