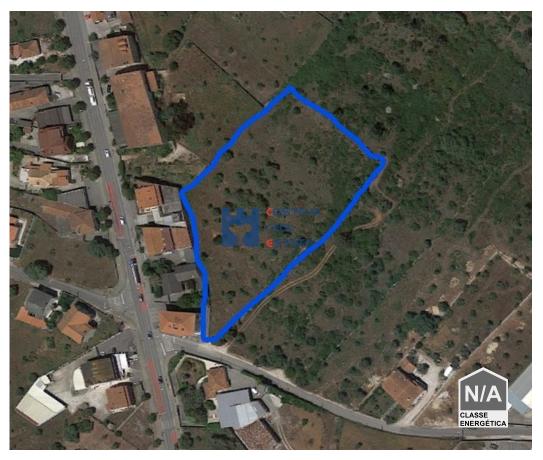

## Land for construction in Fátima

Land for construction of own housing or gated community with about 6 townhouses with common leisure area, swimming pool, tennis court.

UNIQUE OPPORTUNITY to acquire a huge plot of 7000 m2.

Excellent access, services near and in a noise-free area This plot is located 2 minutes from the center of Fátima.

The privacy you want, we offer you the perfect balance between connecting with nature and the convenience of the city.