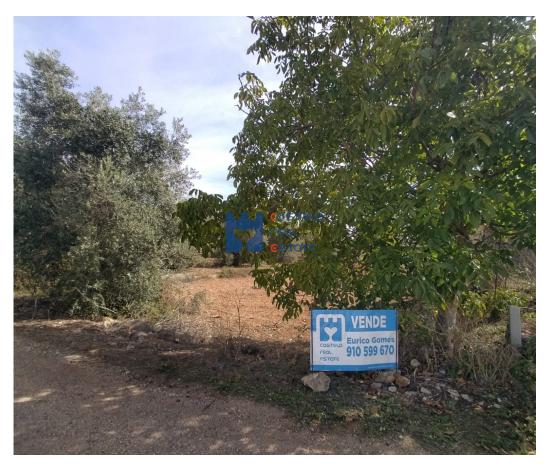

## Land for construction in Parceiros da Igreja, Torres Novas

This land for construction, with a gross area of 917m2, is located in a quiet and quiet housing area, with good access to public transport and all the necessary amenities.

The land is flat and has a great sun exposure, which makes it ideal for the construction of a dream villa. With a deployment area of 156.30m2, it allows the construction of a villa with about 200m2 of useful area.

The land also has space for the construction of a swimming pool and annexes, such as a garage or a leisure space.