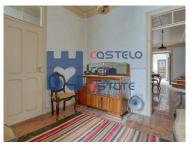

WC: Conventional.

A kitchen

Living and dining room with fireplace.

Outdoor Area: Covered.

First Floor

Staircase: Imposing wooden staircase.