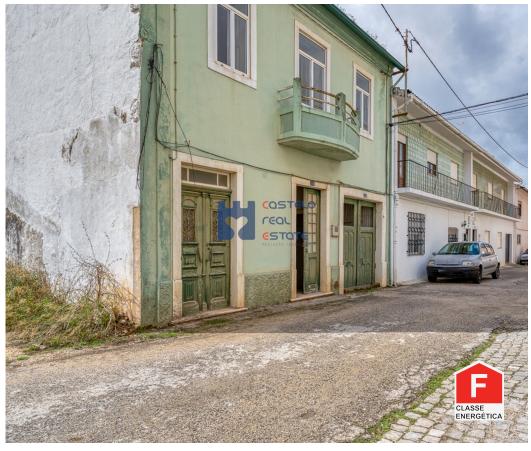

## Mira de Aire - Villa

Bedrooms

Land Area (m²)

110 000 €

(EUR €)

## Charming 6 bedroom villa in Mira de Aire

Ground floor

Entrance Hall: A spacious hallway.

Leisure/Storage Room: Versatile space for leisure or storage.

Rooms: One bright room and one more secluded, both comfortable.

Location: 10 minutes from Fátima and the A1 motorway, and 45 minutes from Nazaré beach.

## **Property Features**

• Energetic certification: F

Cláudia Filipa Gomes

919277549 2

claudiafilipa@castelorealestate.com

T +351 910 599 670 <sup>2</sup> · T +351 919 277 549 <sup>2</sup> · E info@castelorealestate.com 2495-402 Fátima AMI 23137